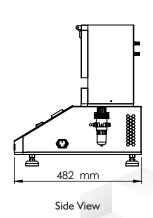

# Heat Sealer Prima - 500 mm

Model no.: PLHS-24

**Heat Sealer** is a consistent tool used to perform sealing on flexible packaging products and other thermoplastic materials using pressure and heat by maintaining high temperatures. PRESTO Heat Sealer is manufactured under various Test Standards such as ASTM F 2029.

## **Key Specifications:**

| Equipment Range                   | Ambient to 350°C                                             |
|-----------------------------------|--------------------------------------------------------------|
| Sealing Temperature Working range | Ambient to 230°C                                             |
| Accuracy                          | ± 1°C                                                        |
| Least Count/Resolution            | 0.1°C                                                        |
| Power                             | 220V , Single phase, 50 Hz                                   |
| Sealing size **                   | 500x15 mm<br>other size also available 300x15 mm & 150x15 mm |
| T emperature Controller           | 4 digit PID                                                  |
| Dwell Heat Seal time              | 0.5 – 99.9 sec                                               |
| Timer                             | 4 Digit Digital                                              |
| Heat Sensor                       | Pt-100, Platinum Resistance Temperature<br>Detector (RTD)    |
| Sealing Pressure                  | 2 - 6 Bar                                                    |
| Anti-vibration pad                | Specially designed to reduce the effect of the vibration     |