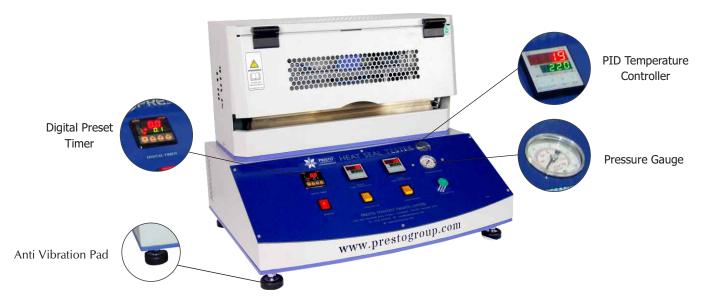

# Heat Sealer Prima - 500 mm

Model no.: PLHS-24

**Heat Sealer** is a consistent tool used to perform sealing on flexible packaging products and other thermoplastic materials using pressure and heat by maintaining high temperatures. PRESTO Heat Sealer is manufactured under various Test Standards such as ASTM F 2029.

- Microprocessor based display for accurate test results
- Highly accurate test results under pneumatic pressure control.
- Single Push button operation after setting PID temperature and time
- Strong heating jaws for performing tests
- No slippage in case specimen is placed uniformly without any loops.
- Bright LED display for temperature and timer
- PID temperature controller for highest level of controls and repeatability
- Digital Preset timer
- EN 31 hard and temper sealing jaw material
- Guide rod mechanism for efficient control of sealing
- Independent adjustment of temperature for upper & lower jaws

## **Key Specifications:**

| Equipment Range                   | Ambient to 350°C                                             |
|-----------------------------------|--------------------------------------------------------------|
| Sealing Temperature Working range | Ambient to 230°C                                             |
| Accuracy                          | ± 1°C                                                        |
| Least Count/Resolution            | 0.1°C                                                        |
| Power                             | 220V , Single phase, 50 Hz                                   |
| Sealing size **                   | 500x15 mm<br>other size also available 300x15 mm & 150x15 mm |
| T emperature Controller           | 4 digit PID                                                  |
| Dwell Heat Seal time              | 0.5 – 99.9 sec                                               |
| Timer                             | 4 Digit Digital                                              |
| Heat Sensor                       | Pt-100, Platinum Resistance Temperature<br>Detector (RTD)    |
| Sealing Pressure                  | 2 - 6 Bar                                                    |
| Anti-vibration pad                | Specially designed to reduce the effect of the vibration     |