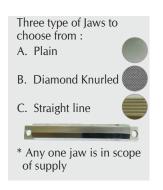

#### **Highlights:**

| T emperature Controller | PID 7 segment display                                            |
|-------------------------|------------------------------------------------------------------|
| Timer                   | Digital Preset type                                              |
| Heat Source             | Cartridge Heaters                                                |
| Seal Pattern            | Straight line, Plain & Diamond Knurling (select any one pattern) |
| T est Performed         | Heat Seal                                                        |