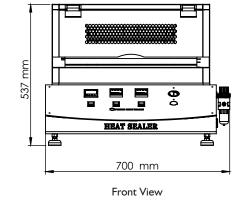

## **Key Specifications:**

| Equipment Range                   | Ambient to 350°C                                             |
|-----------------------------------|--------------------------------------------------------------|
| Sealing Temperature Working range | Ambient to 230°C                                             |
| Accuracy                          | ± 1°C                                                        |
| Least Count/Resolution            | 0.1°C                                                        |
| Power                             | 220V , Single phase, 50 Hz                                   |
| Sealing size **                   | 500x15 mm<br>other size also available 300x15 mm & 150x15 mm |
| T emperature Controller           | 4 digit PID                                                  |
| Dwell Heat Seal time              | 0.5 – 99.9 sec                                               |
| Timer                             | 4 Digit Digital                                              |
| Heat Sensor                       | Pt-100, Platinum Resistance Temperature<br>Detector (RTD)    |
| Sealing Pressure                  | 2 - 6 Bar                                                    |
| Anti-vibration pad                | Specially designed to reduce the effect of the vibration     |